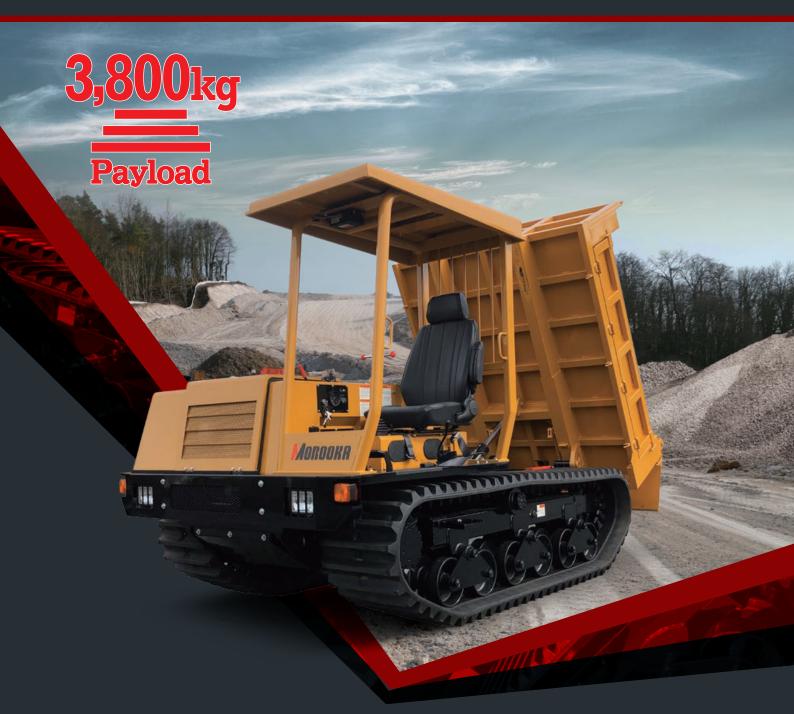

# MST-600VD

**Crawler Carrier Rigid Series** 

- **■** Comfortable operation with simple travel levers
- Improved Work Efficiency Through High Off-Road Capability
- A robust frame structure and durable crawlers, designed for long-term use

#### Large Dump Bed for Increased Load Capacity

The spacious dump bed allows for transporting larger volumes of material in a single trip, reducing downtime and improving efficiency.

| Specifications                                                          |                                      |
|-------------------------------------------------------------------------|--------------------------------------|
| MODEL                                                                   | MST-600VD                            |
| PERFORMANCE                                                             |                                      |
| Maximum Payload                                                         | 3,800 kg                             |
| Travel Speed (High/Low)                                                 | 10 / 7 km/h                          |
| Ground Pressure (Empty/Loaded)                                          | 24.8 / 46.4 kPa                      |
| MACHINE DIMENSION & WEIGHT                                              |                                      |
| Operating Weight                                                        | 4,400 kg                             |
| Overall Length                                                          | 3,780 mm                             |
| Overall Width (Transportation)                                          | 1,950 mm                             |
| Overall Height                                                          | 3,250 mm                             |
| Minimum Ground Clearance                                                | 350 mm                               |
| Crawler Width                                                           | 500 mm                               |
| DUMP BODY                                                               |                                      |
| Dump Shape                                                              | Drop side dump bed                   |
| Length × Width × Height                                                 | 2,150 × 1,700 × 360 mm               |
| Dump Capacity (Struck/Heaped)                                           | -                                    |
| ENGINE                                                                  |                                      |
| Name                                                                    | KUBOTA V3307                         |
| Nominal Output                                                          | 55 kW / 2,200 rpm                    |
| FUEL USED                                                               | Di L                                 |
| TANK OADAOITY                                                           | Diesel                               |
| TANK CAPACITY                                                           | 75.0                                 |
| Fuel Tank Capacity                                                      | 75ℓ                                  |
| Hydraulic Oil Tank Capacity                                             | 58ℓ                                  |
| Fusianian Otan dand                                                     | Tier Allestenies / El I Ote es III A |
| Emission Standard                                                       | Tier 4 Interim / EU Stage IIIA       |
| <ul> <li>Specifications are subject to modify without notice</li> </ul> |                                      |