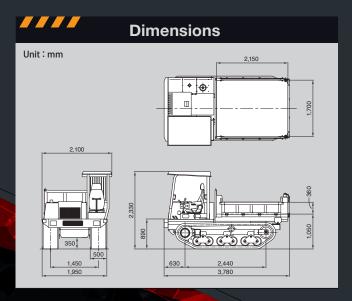

#### Large Dump Bed for Increased Load Capacity

The spacious dump bed allows for transporting larger volumes of material in a single trip, reducing downtime and improving efficiency.

| Specifications                                                          |                                      |
|-------------------------------------------------------------------------|--------------------------------------|
| MODEL                                                                   | MST-600VD                            |
| PERFORMANCE                                                             |                                      |
| Maximum Payload                                                         | 3,800 kg                             |
| Travel Speed (High/Low)                                                 | 10 / 7 km/h                          |
| Ground Pressure (Empty/Loaded)                                          | 24.8 / 46.4 kPa                      |
| MACHINE DIMENSION & WEIGHT                                              |                                      |
| Operating Weight                                                        | 4,400 kg                             |
| Overall Length                                                          | 3,780 mm                             |
| Overall Width (Transportation)                                          | 1,950 mm                             |
| Overall Height                                                          | 3,250 mm                             |
| Minimum Ground Clearance                                                | 350 mm                               |
| Crawler Width                                                           | 500 mm                               |
| DUMP BODY                                                               |                                      |
| Dump Shape                                                              | Drop side dump bed                   |
| Length × Width × Height                                                 | 2,150 × 1,700 × 360 mm               |
| Dump Capacity (Struck/Heaped)                                           | -                                    |
| ENGINE                                                                  |                                      |
| Name                                                                    | KUBOTA V3307                         |
| Nominal Output                                                          | 55 kW / 2,200 rpm                    |
| FUEL USED                                                               | Di L                                 |
| TANK OADAOITY                                                           | Diesel                               |
| TANK CAPACITY                                                           | 75.0                                 |
| Fuel Tank Capacity                                                      | 75ℓ                                  |
| Hydraulic Oil Tank Capacity                                             | 58ℓ                                  |
| Fusianian Otan dand                                                     | Tier Allestenies / El I Ote es III A |
| Emission Standard                                                       | Tier 4 Interim / EU Stage IIIA       |
| <ul> <li>Specifications are subject to modify without notice</li> </ul> |                                      |