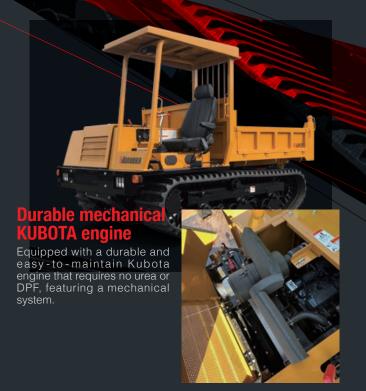

# Easy Access to daily inspection and maintenace area

The engine, battery compartment, and fuel ports are strategically positioned for easy access, ensuring superior daily inspections and maintenance efficiency.