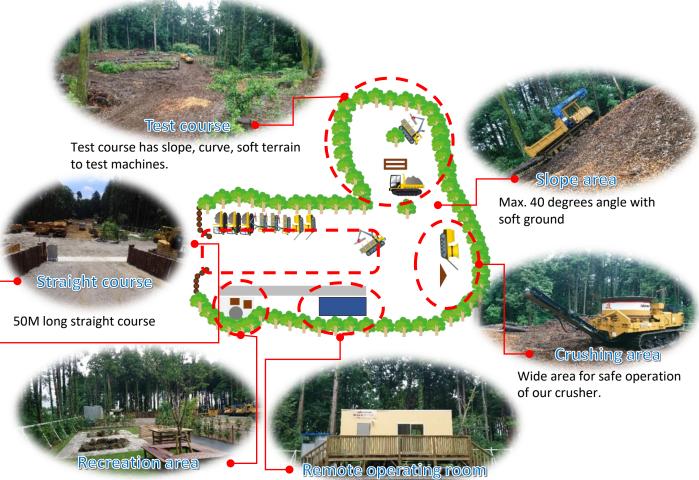

## New solution starts here ~ Ami R&D Center~

≪Details≫ Location : likura 1233-1, Ami machi, Inashikigun, Ibaraki Area size : 6,800m<sup>2</sup> New solution starts from here! There are various

New solution starts from here! There are various courses for test and demo to develop our products.

Great catering area

Comfortable operating room for meeting, demo view and monitoring

Ami R&D Center has been opened at Ami-machi, Ibaraki in July 2019 for development of products for ICT, smart agriculture, smart forestry. We will keep developing more innovative products at the facility.